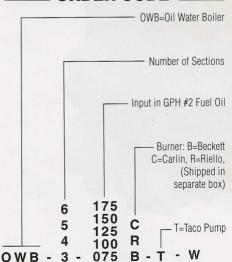

iping and pickup. Ratings are based on a piping and pickup allowance of 1.15. Additional allowance should be made for unusual piping and pickup loads.

Minimum I=B=R Boiler Draft loss Circulator

### DOE

### **DIMENSIONS**

**ALL DIMENSIONS IN INCHES** 



- ① Supply piping (Note 1)
- ② Return piping (Note 1)
- 3 Relief valve, ¾" NPT
- 4 1/2" NPT to expansion tank/air vent



- 5 Vent connection 7" diameter
- 6 Pressure/temperature gauge
- 7 Oil burner (shipped in separate carton)
- 8 Drain valve



REAR

- Note 1: Boiler supply and return tappings are 1½" NPT. Circulator flanges shipped with boiler are sized to recommended pipe size listed in RATINGS table, above.
  - Boiler circulator is shipped loose. Circulator may be mounted on either boiler supply or return piping.

### ORDER CODE



#### Factory tested

- Factory-assembled cast iron section assembly, including aluminized steel flue collector, swing-away burner mounting door, with refractory blanket and recessed target wall in combustion chamber
- Taco 007 circulator
- High efficiency flame-retention oil burner (Beckett AFG, or Carlin EZ, or Riello)

### WARRANTY

- Limited lifetime warranty on heat exchanger
- 3-year limited warranty on parts
- Optional 5- or 10-year parts and labor warranty

### **EQUIPMENT**

- High limit control with circulator relay
- Built-in air separator
- Combination pressure/temperature gauge
- 30 PSIG ASME relief valve
- Drain valve
- Barometric damper

#### OPTIONAL

Two-stage oil burner fuel unit



8201 W. Calumet Road • Milwaukee, WI 53223

www.williamson-thermoflo.com Form W-005 (03/0