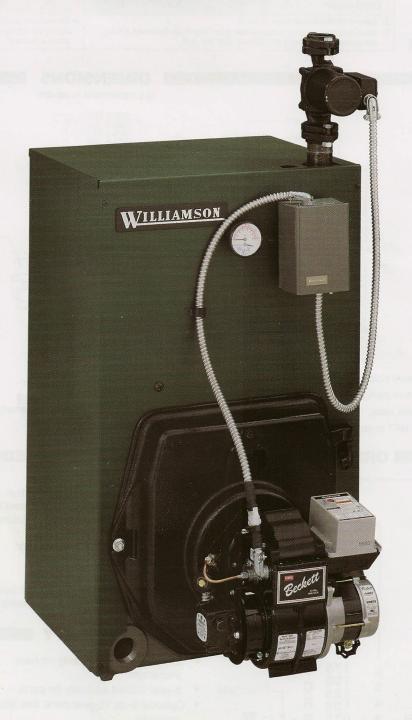

## OVB

- ☐ Factory tested
- ☐ Easy service
  - Swing-away burner door
  - Low draft loss
  - Top access cleanout cover
  - Plug-in wiring harness
- ☐ High efficiency oil burner
  - Flame retention head design
  - Solenoid valve
  - PSC motor
  - Solid state ignitor
- ☐ Rear flue outlet
- Cast iron sections with built-in air separator
- Insulated heavy-gauge steel jacket
- ☐ Limited lifetime warranty

### **Oil-fired Water Boilers**

- ☐ Factory-packaged
- ☐ 0.75 to 2.00 GPH Input

DOE

| model<br>number                               | burner capacity  GPH ① | heating<br>capacity | ratings  MBH ③ | seasonal<br>efficiency<br>% AFUE | connection size (Round)                                                                                                                                                                                                                                                                                                                                                                                                                                                                                                                                                                                                                                                                                                                                                                                                                                                                                                                                                                                                                                                                                                                                                                                                                                                                                                                                                                                                                                                                                                                                                                                                                                                                                                                                                                                                                                                                                                                                                                                                                                                                                                        | chimney size<br>(x 15' high) |       | water<br>content | through<br>boiler | flange size<br>(Recommended<br>supply & return |
|-----------------------------------------------|------------------------|---------------------|----------------|----------------------------------|--------------------------------------------------------------------------------------------------------------------------------------------------------------------------------------------------------------------------------------------------------------------------------------------------------------------------------------------------------------------------------------------------------------------------------------------------------------------------------------------------------------------------------------------------------------------------------------------------------------------------------------------------------------------------------------------------------------------------------------------------------------------------------------------------------------------------------------------------------------------------------------------------------------------------------------------------------------------------------------------------------------------------------------------------------------------------------------------------------------------------------------------------------------------------------------------------------------------------------------------------------------------------------------------------------------------------------------------------------------------------------------------------------------------------------------------------------------------------------------------------------------------------------------------------------------------------------------------------------------------------------------------------------------------------------------------------------------------------------------------------------------------------------------------------------------------------------------------------------------------------------------------------------------------------------------------------------------------------------------------------------------------------------------------------------------------------------------------------------------------------------|------------------------------|-------|------------------|-------------------|------------------------------------------------|
|                                               |                        |                     |                |                                  |                                                                                                                                                                                                                                                                                                                                                                                                                                                                                                                                                                                                                                                                                                                                                                                                                                                                                                                                                                                                                                                                                                                                                                                                                                                                                                                                                                                                                                                                                                                                                                                                                                                                                                                                                                                                                                                                                                                                                                                                                                                                                                                                | Rectangular                  | Round | Gallons          | Inches W.C.       | pipe size, NPT)                                |
| OWB-3-075                                     | 0.75                   | 90                  | 78             | 84.3                             | 7"                                                                                                                                                                                                                                                                                                                                                                                                                                                                                                                                                                                                                                                                                                                                                                                                                                                                                                                                                                                                                                                                                                                                                                                                                                                                                                                                                                                                                                                                                                                                                                                                                                                                                                                                                                                                                                                                                                                                                                                                                                                                                                                             | 8" x 8"                      | 6"    | 11.0             | .000              | 11/4"                                          |
| OWB-3-100                                     | 1.00                   | 116                 | 101            | 82.2                             | 7"                                                                                                                                                                                                                                                                                                                                                                                                                                                                                                                                                                                                                                                                                                                                                                                                                                                                                                                                                                                                                                                                                                                                                                                                                                                                                                                                                                                                                                                                                                                                                                                                                                                                                                                                                                                                                                                                                                                                                                                                                                                                                                                             | 8" x 8"                      | 6"    | 11.0             | .000              |                                                |
| OWB-4-110                                     | 1.10                   | 129                 | 112            | 82.5                             | 7"                                                                                                                                                                                                                                                                                                                                                                                                                                                                                                                                                                                                                                                                                                                                                                                                                                                                                                                                                                                                                                                                                                                                                                                                                                                                                                                                                                                                                                                                                                                                                                                                                                                                                                                                                                                                                                                                                                                                                                                                                                                                                                                             | 8" x 8"                      | 6"    | 13.4             | .010              |                                                |
| OWB-4-125                                     | 1.25                   | 145                 | 126            | 81.7                             | 7"                                                                                                                                                                                                                                                                                                                                                                                                                                                                                                                                                                                                                                                                                                                                                                                                                                                                                                                                                                                                                                                                                                                                                                                                                                                                                                                                                                                                                                                                                                                                                                                                                                                                                                                                                                                                                                                                                                                                                                                                                                                                                                                             | 8" x 8"                      | 6"    | 13.4             | .010              |                                                |
| OWB-5-135                                     | 1.35                   | 159                 | 138            | 82.8                             | 7"                                                                                                                                                                                                                                                                                                                                                                                                                                                                                                                                                                                                                                                                                                                                                                                                                                                                                                                                                                                                                                                                                                                                                                                                                                                                                                                                                                                                                                                                                                                                                                                                                                                                                                                                                                                                                                                                                                                                                                                                                                                                                                                             | 8" x 8"                      | 7"    | 15.9             | .010              | 1½"                                            |
| OWB-5-150                                     | 1.50                   | 174                 | 151            | 81.3                             | 7"                                                                                                                                                                                                                                                                                                                                                                                                                                                                                                                                                                                                                                                                                                                                                                                                                                                                                                                                                                                                                                                                                                                                                                                                                                                                                                                                                                                                                                                                                                                                                                                                                                                                                                                                                                                                                                                                                                                                                                                                                                                                                                                             | 8" x 8"                      | 7"    | 15.9             | .010              |                                                |
| OWB-5-165                                     | 1.65                   | 191                 | 166            | 81.2                             | 7"                                                                                                                                                                                                                                                                                                                                                                                                                                                                                                                                                                                                                                                                                                                                                                                                                                                                                                                                                                                                                                                                                                                                                                                                                                                                                                                                                                                                                                                                                                                                                                                                                                                                                                                                                                                                                                                                                                                                                                                                                                                                                                                             | 8" x 8"                      | 7"    | 15.9             | .010              |                                                |
| OWB-6-175                                     | 1.75                   | 203                 | 177            | 80.8                             | 7"                                                                                                                                                                                                                                                                                                                                                                                                                                                                                                                                                                                                                                                                                                                                                                                                                                                                                                                                                                                                                                                                                                                                                                                                                                                                                                                                                                                                                                                                                                                                                                                                                                                                                                                                                                                                                                                                                                                                                                                                                                                                                                                             | 8" x 8"                      | 7"    | 18.4             | .000              |                                                |
| OWB-6-200                                     | 2.00                   | 231                 | 201            | 80.7                             | 7"                                                                                                                                                                                                                                                                                                                                                                                                                                                                                                                                                                                                                                                                                                                                                                                                                                                                                                                                                                                                                                                                                                                                                                                                                                                                                                                                                                                                                                                                                                                                                                                                                                                                                                                                                                                                                                                                                                                                                                                                                                                                                                                             | 8" x 8"                      | 7"    | 18.4             | .005              |                                                |
| Deced on 140 000 Dtub per gellen, #0 fuel eil |                        |                     |                |                                  | 2 Note 1 D D and the second of |                              |       |                  |                   |                                                |

#### Factory tested

- Factory-assembled cast iron section assembly, including aluminized steel flue collector, swing-away burner mounting door, with refractory blanket and recessed target wall in combustion chamber
- Taco 007 circulator
- High efficiency flame-retention oil burner (Beckett AFG, or Carlin EZ, or Riello)