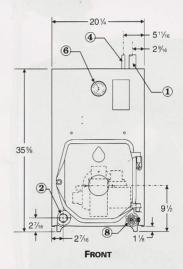

### **DIMENSIONS**

**ALL DIMENSIONS IN INCHES** 

- ① Supply piping (Note 1)
- ② Return piping (Note 1)
- 3 Relief valve, ¾" NPT
- 4 1/2" NPT to expansion tank/air vent

- 5 Vent connection 7" diameter
- 6 Pressure/temperature gauge
- 7 Oil burner (shipped in separate carton)
- 8 Drain valve

REAR

- Note 1: Boiler supply and return tappings are 1½" NPT. Circulator flanges shipped with boiler are sized to recommended pipe size listed in RATINGS table, above.
  - Boiler circulator is shipped loose. Circulator may be mounted on either boiler supply or return piping.