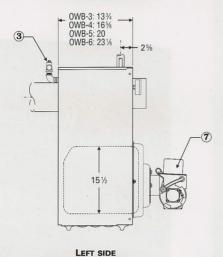

### **DIMENSIONS**

**ALL DIMENSIONS IN INCHES** 

- ① Supply piping (Note 1)
- ② Return piping (Note 1)
- 3 Relief valve, ¾" NPT
- 4 1/2" NPT to expansion tank/air vent

- 5 Vent connection 7" diameter
- 6 Pressure/temperature gauge
- 7 Oil burner (shipped in separate carton)
- 8 Drain valve

REAR

- Note 1: Boiler supply and return tappings are 1½" NPT. Circulator flanges shipped with boiler are sized to recommended pipe size listed in RATINGS table, above.
  - Boiler circulator is shipped loose. Circulator may be mounted on either boiler supply or return piping.