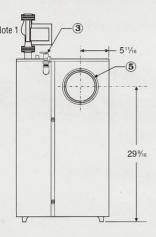

### **DIMENSIONS**

**ALL DIMENSIONS IN INCHES** 

- ① Supply piping (Note 1)
- ② Return piping (Note 1)
- 3 Relief valve, ¾" NPT
- 4 1/2" NPT to expansion tank/air vent

- 5 Vent connection 7" diameter
- 6 Pressure/temperature gauge
- 7 Oil burner (shipped in separate carton)
- 8 Drain valve

REAR

- Note 1: Boiler supply and return tappings are 1½" NPT. Circulator flanges shipped with boiler are sized to recommended pipe size listed in RATINGS table, above.
  - Boiler circulator is shipped loose. Circulator may be mounted on either boiler supply or return piping.